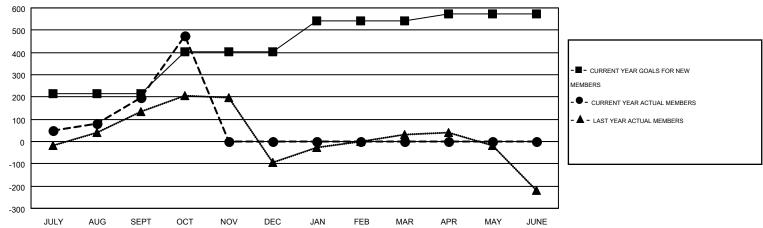

## MONTHLY MEMBERSHIP PROGRESS REPORT

Multiple District 310

Results as of: 10/31/2014

LOCATION: THAILAND

GMT: SOMSAKDI LOVISUTH

GMT CA 5

| Clubs                 |                  |           |                  |                  | Members  RESULTS FOR 2014-2015 |                    |                                        |                    |                  |
|-----------------------|------------------|-----------|------------------|------------------|--------------------------------|--------------------|----------------------------------------|--------------------|------------------|
| RESULTS FOR 2014-2015 |                  |           |                  |                  |                                |                    |                                        |                    |                  |
| QUARTER               | NEW CLUB<br>GOAL | NEW CLUBS | DROPPED<br>CLUBS | NET<br>GAIN/LOSS | QUARTER                        | NEW MEMBER<br>GOAL | CHARTER AND<br>NEW<br>MEMBERS<br>ADDED | DROPPED<br>MEMBERS | NET<br>GAIN/LOSS |
| JULY/AUG/SEPT         | 5                | 0         | 4                | -4               | JULY/AUG/SEPT                  | 215                | 281                                    | 83                 | 198              |
| OCT/NOV/DEC           | 4                | 1         | 0                | 1                | OCT/NOV/DEC                    | 190                | 314                                    | 38                 | 276              |
| JAN/FEB/MAR           | 3                | 0         | 0                | 0                | JAN/FEB/MAR                    | 135                | 0                                      | 0                  | 0                |
| APR/MAY/JUNE          | 1                | 0         | 0                | 0                | APR/MAY/JUNE                   | 35                 | 0                                      | 0                  | 0                |