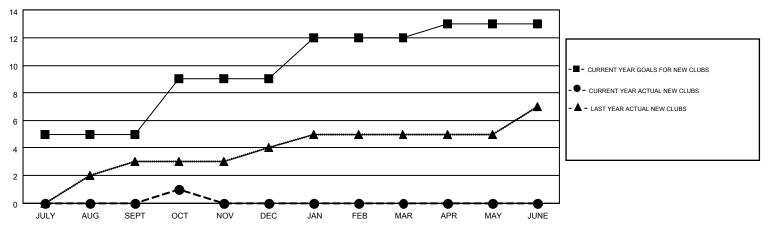

## MONTHLY MEMBERSHIP PROGRESS REPORT

Multiple District 310

Results as of: 10/31/2014

LOCATION: THAILAND

GMT: SOMSAKDI LOVISUTH

GMT CA 5

| Clubs                 |                  |           |                  |                  | Members  RESULTS FOR 2014-2015 |                    |                                        |                    |                  |
|-----------------------|------------------|-----------|------------------|------------------|--------------------------------|--------------------|----------------------------------------|--------------------|------------------|
| RESULTS FOR 2014-2015 |                  |           |                  |                  |                                |                    |                                        |                    |                  |
| QUARTER               | NEW CLUB<br>GOAL | NEW CLUBS | DROPPED<br>CLUBS | NET<br>GAIN/LOSS | QUARTER                        | NEW MEMBER<br>GOAL | CHARTER AND<br>NEW<br>MEMBERS<br>ADDED | DROPPED<br>MEMBERS | NET<br>GAIN/LOSS |
| JULY/AUG/SEPT         | 5                | 0         | 4                | -4               | JULY/AUG/SEPT                  | 215                | 281                                    | 83                 | 198              |
| OCT/NOV/DEC           | 4                | 1         | 0                | 1                | OCT/NOV/DEC                    | 190                | 314                                    | 38                 | 276              |
| JAN/FEB/MAR           | 3                | 0         | 0                | 0                | JAN/FEB/MAR                    | 135                | 0                                      | 0                  | 0                |
| APR/MAY/JUNE          | 1                | 0         | 0                | 0                | APR/MAY/JUNE                   | 35                 | 0                                      | 0                  | 0                |